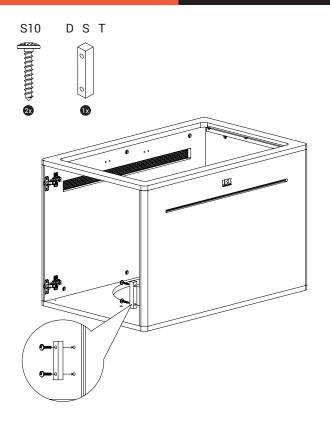

d by SGS and TÜV.

European standard EN 71 specifies safety requirements for toys. Compliance with the standard is legally required for all toys sold in the European Union. All our products only use FSC certified wood, so eco- and environment friendly!

CE Our products are conform with health, safety and environmental protection standards for products sold within the EU. IKC | HQ EUROPE Dronten | The Netherlands +31 (0)321 38 77 30 sales@ikcplay.com www.ikcplay.com IKC | HQ ASIA Shanghai | China +86 (0) 21 6506 1232 sales.cn@ikcplay.com www.ikcplay.com.cn

## **TOOLS OVERVIEW**



FP

133

1x







Not included



DOR

1x



1x



TΡ







### **DELTA 32 INCH**



We recommend placing the 32 inch touchtable on top of a power outlet. This way no power cables are exposed.

































To ensure the product does not move, bolt it to the ground.