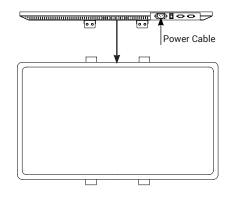

### **DELTA 32 INCH**

We recommend placing the 32 inch touchtable on top of a power outlet. This way no power cables are exposed.

To ensure the product does not move, bolt it to the ground.