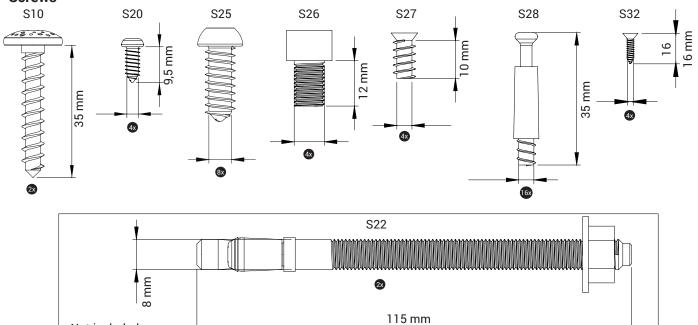

|
| Glass type   | 4mm toughened glass. Surface hardness 7H. |



**TLM** All our products are inspected, tested **SGS** and certified by SGS and TÜV.

European standard EN 71 specifies safety requirements for toys. Compliance with the standard is legally required for all toys sold in the European Union. All our products only use FSC certified wood, so eco- and environment friendly!

CE Our products are conform with health, safety and environmental protection standards for products sold within the EU. IKC | HQ EUROPE Dronten | The Netherlands +31 (0)321 38 77 30 sales@ikcplay.com www.ikcplay.com IKC | HQ ASIA Shanghai | China +86 (0) 21 6506 1232 sales.cn@ikcplay.com www.ikcplay.com.cn

## **TOOLS OVERVIEW**



FP

133

1x







Not included



DOR

1x



1x



TΡ







### **DELTA 32 INCH**



We recommend placing the 32 inch touchtable on top of a power outlet. This way no power cables are exposed.

































To ensure the product does not move, bolt it to the ground.