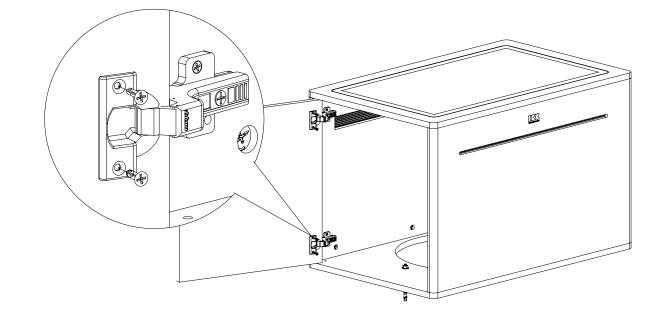

TÜV.

European standard EN 71 specifies safety requirements for toys. Compliance with the standard is legally required for all toys sold in the European Union. All our products only use FSC certified wood, so eco- and environment friendly!

CE Our products are conform with health, safety and environmental protection standards for products sold within the EU. IKC | HQ EUROPE Dronten | The Netherlands +31 (0)321 38 77 30 sales@ikcplay.com www.ikcplay.com IKC | HQ ASIA Shanghai | China +86 (0) 21 6506 1232 sales.cn@ikcplay.com www.ikcplay.com.cn

## **TOOLS OVERVIEW**



FP

133

1x







Not included



DOR

1x



1x



TΡ







### **DELTA 32 INCH**



We recommend placing the 32 inch touchtable on top of a power outlet. This way no power cables are exposed.

































To ensure the product does not move, bolt it to the ground.