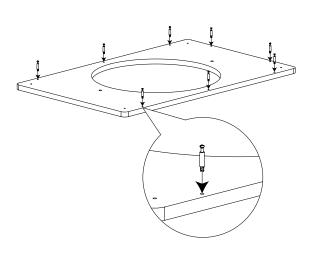

### **DELTA 32 INCH**

We recommend placing the 32 inch touchtable on top of a power outlet. This way no power cables are exposed.

To ensure the product does not move, bolt it to the ground.