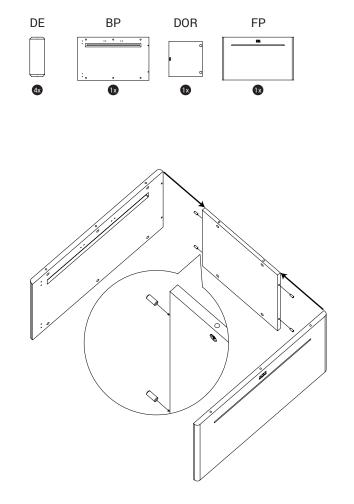

certified by SGS and TÜV.

European standard EN 71 specifies safety requirements for toys. Compliance with the standard is legally required for all toys sold in the European Union. All our products only use FSC certified wood, so eco- and environment friendly!

CE Our products are conform with health, safety and environmental protection standards for products sold within the EU. IKC | HQ EUROPE Dronten | The Netherlands +31 (0)321 38 77 30 sales@ikcplay.com www.ikcplay.com IKC | HQ ASIA Shanghai | China +86 (0) 21 6506 1232 sales.cn@ikcplay.com www.ikcplay.com.cn

## **TOOLS OVERVIEW**



FP

133

1x







Not included



DOR

1x



1x



TΡ







### **DELTA 32 INCH**



We recommend placing the 32 inch touchtable on top of a power outlet. This way no power cables are exposed.

































To ensure the product does not move, bolt it to the ground.