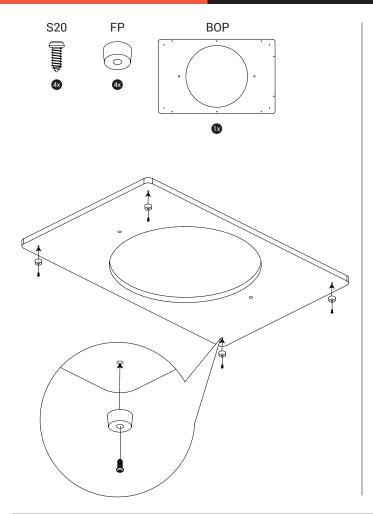

## **TOOLS OVERVIEW**

FP

133

1x

Not included

DOR

1x

1x

### **DELTA 32 INCH**

We recommend placing the 32 inch touchtable on top of a power outlet. This way no power cables are exposed.

To ensure the product does not move, bolt it to the ground.