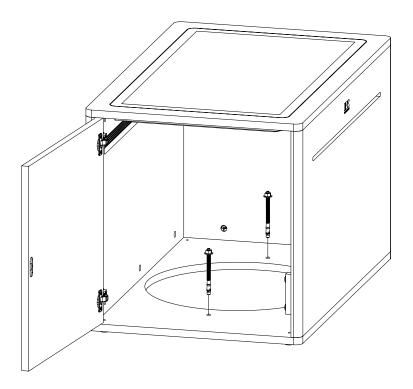

### **DELTA 32 INCH**

We recommend placing the 32 inch touchtable on top of a power outlet. This way no power cables are exposed.

To ensure the product does not move, bolt it to the ground.