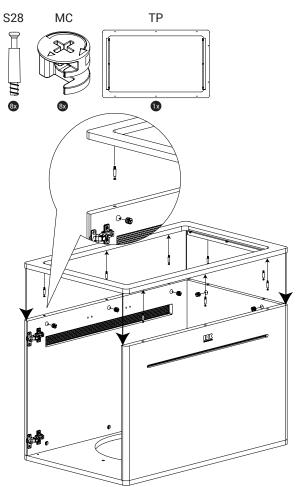

ied by SGS and TÜV.

European standard EN 71 specifies safety requirements for toys. Compliance with the standard is legally required for all toys sold in the European Union. All our products only use FSC certified wood, so eco- and environment friendly!

CE Our products are conform with health, safety and environmental protection standards for products sold within the EU. IKC | HQ EUROPE Dronten | The Netherlands +31 (0)321 38 77 30 sales@ikcplay.com www.ikcplay.com IKC | HQ ASIA Shanghai | China +86 (0) 21 6506 1232 sales.cn@ikcplay.com www.ikcplay.com.cn

## **TOOLS OVERVIEW**



FP

133

1x







Not included



DOR

1x



1x



TΡ







### **DELTA 32 INCH**



We recommend placing the 32 inch touchtable on top of a power outlet. This way no power cables are exposed.

































To ensure the product does not move, bolt it to the ground.