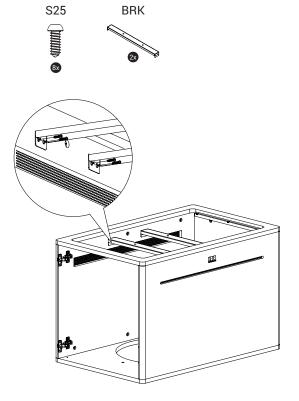

by SGS and TÜV.

European standard EN 71 specifies safety requirements for toys. Compliance with the standard is legally required for all toys sold in the European Union. All our products only use FSC certified wood, so eco- and environment friendly!

CE Our products are conform with health, safety and environmental protection standards for products sold within the EU. IKC | HQ EUROPE Dronten | The Netherlands +31 (0)321 38 77 30 sales@ikcplay.com www.ikcplay.com IKC | HQ ASIA Shanghai | China +86 (0) 21 6506 1232 sales.cn@ikcplay.com www.ikcplay.com.cn

## **TOOLS OVERVIEW**



FP

133

1x







Not included



DOR

1x



1x



TΡ







### **DELTA 32 INCH**



We recommend placing the 32 inch touchtable on top of a power outlet. This way no power cables are exposed.

































To ensure the product does not move, bolt it to the ground.