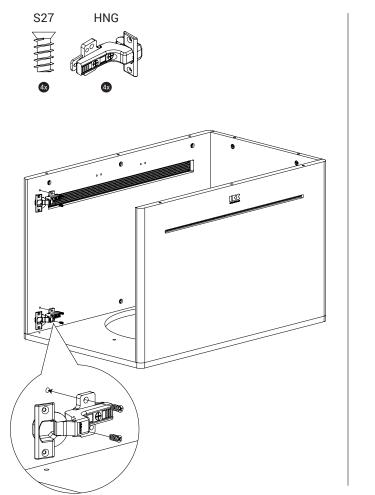

ified by SGS and TÜV.

European standard EN 71 specifies safety requirements for toys. Compliance with the standard is legally required for all toys sold in the European Union. All our products only use FSC certified wood, so eco- and environment friendly!

CE Our products are conform with health, safety and environmental protection standards for products sold within the EU. IKC | HQ EUROPE Dronten | The Netherlands +31 (0)321 38 77 30 sales@ikcplay.com www.ikcplay.com IKC | HQ ASIA Shanghai | China +86 (0) 21 6506 1232 sales.cn@ikcplay.com www.ikcplay.com.cn

## **TOOLS OVERVIEW**



FP

133

1x







Not included



DOR

1x



1x



TΡ







### **DELTA 32 INCH**



We recommend placing the 32 inch touchtable on top of a power outlet. This way no power cables are exposed.

































To ensure the product does not move, bolt it to the ground.