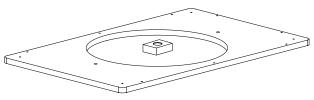

### **DELTA 32 INCH**

We recommend placing the 32 inch touchtable on top of a power outlet. This way no power cables are exposed.

To ensure the product does not move, bolt it to the ground.