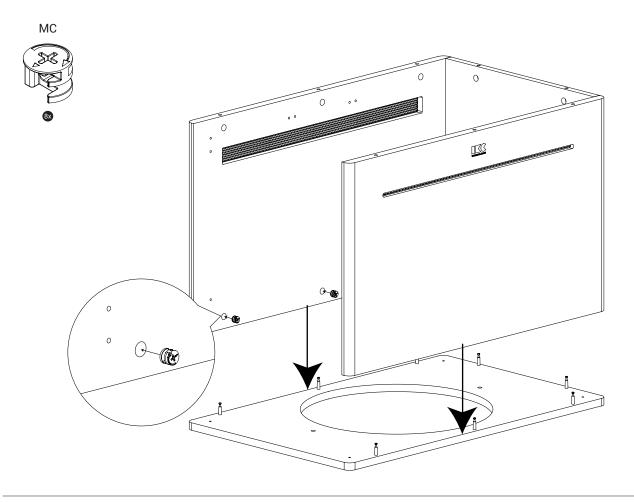

rtified by SGS and TÜV.

European standard EN 71 specifies safety requirements for toys. Compliance with the standard is legally required for all toys sold in the European Union. All our products only use FSC certified wood, so eco- and environment friendly!

CE Our products are conform with health, safety and environmental protection standards for products sold within the EU. IKC | HQ EUROPE Dronten | The Netherlands +31 (0)321 38 77 30 sales@ikcplay.com www.ikcplay.com IKC | HQ ASIA Shanghai | China +86 (0) 21 6506 1232 sales.cn@ikcplay.com www.ikcplay.com.cn

## **TOOLS OVERVIEW**



FP

133

1x







Not included



DOR

1x



1x



TΡ







### **DELTA 32 INCH**



We recommend placing the 32 inch touchtable on top of a power outlet. This way no power cables are exposed.

































To ensure the product does not move, bolt it to the ground.