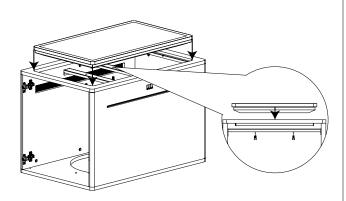

### **DELTA 32 INCH**

We recommend placing the 32 inch touchtable on top of a power outlet. This way no power cables are exposed.

To ensure the product does not move, bolt it to the ground.