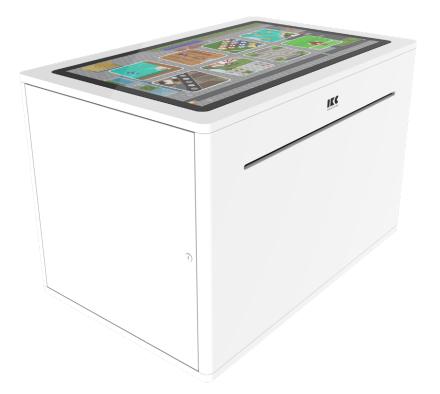

# Delta 32 inch

The Delta 32 inch Touchtable in a interactive play system with a 32 inch multitouch screen with 8 different games. Together with the shape of the table and the multiple touchpoints ensure four children can play together at the same time!

For the age group 6 to 13+ years, IKC studio has developed special touchtable software that meets their learning and development needs. They can play football against each other in teams, eat sushi at the bar or go fishing. The 32-inch TouchTable allows up to four children to play at the same time.

#### Interactive | Delta 32 inch

| Article no. | Frame colour | Colour code | Size HxWxD  | Mounting      | Age           | KG    |                           |
|-------------|--------------|-------------|-------------|---------------|---------------|-------|---------------------------|
| IN00320     | White        | RAL 9003    | 56x85x54 cm | free standing | 6 - 13+ years | 26 KG | MDF,Steel,Stainless steel |